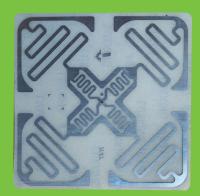

## UHF1-Tag7

UHF1-Tag7 Omni-directional tag uses Impinj's latest True 3D technology and dual antenna tag. The reading effect is not limited by the reader antenna, can be well recognized anywhere in the space around the card. It is a significant innovative technology in UHF RFID field. Application field include industries including clothes, retail, asset management, and logistics.

## **Specification**

| Model               | UHF1-Tag7                           | Chip                | Impinj Monza 4E                                |
|---------------------|-------------------------------------|---------------------|------------------------------------------------|
| Interface Protocol  | ISO/IEC 18000-6C EPC<br>Class1 Gen2 | Storage Structure   | EPC: 496 bits, TID: 48 bits,<br>USER: 128 bits |
| Erase Endurance     | 100000times (Only for chip)         | Substrate Material  | PET                                            |
| Working Temperature | -10°C ~ +50°C                       | Storage Temperature | -20°C ~ +65°C                                  |
| Dimension           | 46.00*46.00mm                       |                     |                                                |