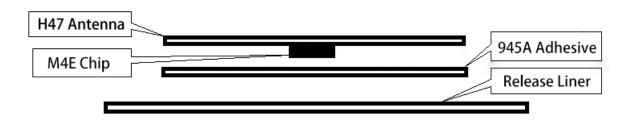

## Structure

## **Specification**

| Model               | UHF1-Tag7                           | Chip                | Impinj Monza 4E                                |
|---------------------|-------------------------------------|---------------------|------------------------------------------------|
| Interface Protocol  | ISO/IEC 18000-6C EPC<br>Class1 Gen2 | Storage Structure   | EPC: 496 bits, TID: 48 bits,<br>USER: 128 bits |
| Erase Endurance     | 100000times (Only for chip)         | Substrate Material  | PET                                            |
| Working Temperature | -10°C ~ +50°C                       | Storage Temperature | -20°C ~ +65°C                                  |
| Dimension           | 46.00*46.00mm                       |                     |                                                |