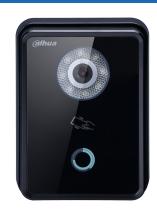

## VTO5110B

## Analog Villa Outdoor Station

| <b>Technical Specification</b> |                                     |
|--------------------------------|-------------------------------------|
| Mode                           | VTO5110B                            |
| System                         |                                     |
| Main Processor                 | NEC MCU                             |
| Operation System               | Simple OSD                          |
| Video                          |                                     |
| Image Sensor                   | 1/3" 600 lines CMOS                 |
| Day/Night                      | Color Image                         |
| Audio                          |                                     |
| Audio Input                    | Omnidirectional Mic                 |
| Audio Output                   | Built-in Speaker                    |
| Bidirectional Talk             | Support Dual-way Bidirectional talk |
| Operation Mode                 |                                     |
| Keypad                         | Single Mechanical Button            |
| Reader                         | Mifare Card                         |
| Interface                      |                                     |
| Door Control                   | 1                                   |
| Alarm In                       | 2(1ch unlock button, 1ch feedback)  |
| Tamper Switch                  | 1                                   |
| General                        |                                     |
| Ingress Protection             | IP54                                |
| Installation                   | Surface                             |
| Material                       | Tempered Glass                      |
| Power                          | DC 24V                              |
| Power Consumption              | Standby ≤1W, Work ≤4W               |

## **Features**

- 600TVL CMOS camera
- · Tempered glass panel, IP65
- · Color video & audio intercom
- · Night vision
- · Group call
- · Surface mounted

| Working Temperature | -30°C~+60°C            |
|---------------------|------------------------|
| Relative Humidity   | 10%~90%RH              |
| Dimensions          | 114.2mm×154.2mm×43.0mm |
| Weight              | 0.5Kg                  |