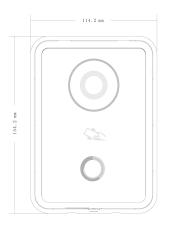

## **Features**

- 600TVL CMOS camera
- · Tempered glass panel, IP65
- · Color video & audio intercom
- · Night vision
- · Group call
- · Surface mounted

| Working Temperature | -30°C~+60°C            |
|---------------------|------------------------|
| Relative Humidity   | 10%~90%RH              |
| Dimensions          | 114.2mm×154.2mm×43.0mm |
| Weight              | 0.5Kg                  |

Dimensions View Area