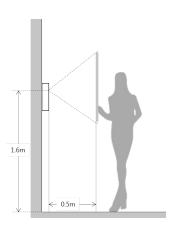

ress Protection             | IP54                                |
| Installation                   | Surface                             |
| Material                       | Tempered Glass                      |
| Power                          | DC 24V                              |
| Power Consumption              | Standby ≤1W, Work ≤4W               |

## **Features**

- 600TVL CMOS camera
- · Tempered glass panel, IP65
- · Color video & audio intercom
- · Night vision
- · Group call
- · Surface mounted













| Working Temperature | -30°C~+60°C            |
|---------------------|------------------------|
| Relative Humidity   | 10%~90%RH              |
| Dimensions          | 114.2mm×154.2mm×43.0mm |
| Weight              | 0.5Kg                  |

Dimensions View Area







## Application