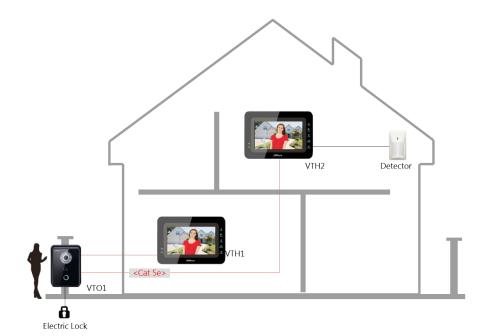

| IP54                                |
| Installation                   | Surface                             |
| Material                       | Tempered Glass                      |
| Power                          | DC 24V                              |
| Power Consumption              | Standby ≤1W, Work ≤4W               |

## **Features**

- 600TVL CMOS camera
- · Tempered glass panel, IP65
- · Color video & audio intercom
- · Night vision
- · Group call
- · Surface mounted













| Working Temperature | -30°C~+60°C            |
|---------------------|------------------------|
| Relative Humidity   | 10%~90%RH              |
| Dimensions          | 114.2mm×154.2mm×43.0mm |
| Weight              | 0.5Kg                  |

Dimensions View Area







## Application