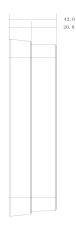

ngress Protection             | IP54                                |
| Installation                   | Surface                             |
| Material                       | Tempered Glass                      |
| Power                          | DC 24V                              |
| Power Consumption              | Standby ≤1W, Work ≤4W               |

## **Features**

- 600TVL CMOS camera
- · Tempered glass panel, IP65
- · Color video & audio intercom
- · Night vision
- · Group call
- · Surface mounted













| Working Temperature | -30°C~+60°C            |
|---------------------|------------------------|
| Relative Humidity   | 10%~90%RH              |
| Dimensions          | 114.2mm×154.2mm×43.0mm |
| Weight              | 0.5Kg                  |

Dimensions View Area







## Application