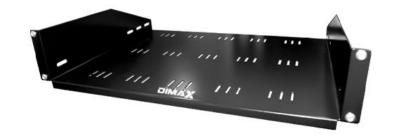

## Cantilever Shelf Without Holes

SHELF-606

Used for 19 inch network cabinet and rack.

#### Parameter

- Material: SPCC cold rolled steel.
- Color: 70 ■ 0 ■: RAL7035

70 1 1 1 1 : RAL9004

#### Main part:

| Description | Capacity        |  |
|-------------|-----------------|--|
| 2U-10" DP   | 22 Kg. [48 Lb.] |  |
| 2U-16" DP   | 22 Kg. [48 Lb.] |  |