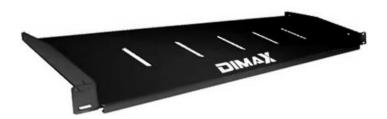

## Cantilever Shelf Without Holes

SHELF-1U

Used for 19 inch network cabinet and rack.

#### Parameter

- Material: SPCC cold rolled steel.
- Color: 70 ■ 0 ■: RAL7035

70 - 1 - 1 - RAL9004

## Main part:

| Description | Capacity        |  |
|-------------|-----------------|--|
| 1U-10" DP   | 11 Kg. [24 Lb.] |  |
| 1U-16" DP   | 11 Kg. [24 Lb.] |  |