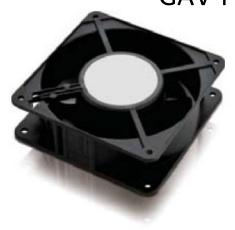

## Cooling Fan

For network cabinet, adjust inner temperature
Performance reference.

#### Parameter

- Size: 120X120X38
- Atmosphere runoff: 50CFM, Noise: 24.9 dB
- periode: -10°C~+50°C

### Main part:

| Model No. | Description | Input(v) | Axletree Type     |
|-----------|-------------|----------|-------------------|
| 701022000 | AC fans     | 220      | Oiliness Axletree |