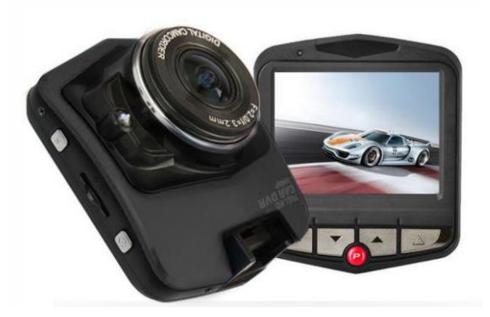

## **Product features**

-large screen can more clearly see the effect of pre-recorded. Ultra wide Angle lens perfext combination design vision, more convenient to various occasions a multi-angle, high resolution video shooting.

-1/3 inch built-int low noise high quality sensor, can be in the dark places capture ultra clear picture.

-built-in lithium electricity charge while video function

-built-in microphone/speaker

-suppor high capacity Micro TF card

-car boot video function automatically

-the delay start function, prevent damage of car instantaneous pulse current machine

FICHA TÉCNICA MVR1080P-R

## FEATURES:

| Image Sensor           | FHD                                                          |
|------------------------|--------------------------------------------------------------|
|                        |                                                              |
| LCD                    | 2.46 inch LCD                                                |
|                        |                                                              |
| lens                   | ultra wide Angle lens 120° degrees                           |
| Option language        | English/simplifie                                            |
| Video AVI video format | AVI                                                          |
|                        |                                                              |
| AV output              | AV output HDMI HD video output                               |
| TF card slot           | Micro TF capacity 32GB                                       |
| Microphone             | Built-in                                                     |
| Transmission speed     | USB2.0                                                       |
| Car power DC input     | 5V 1A                                                        |
| battery                | lithium polymer batteries                                    |
| System requirements    | Windows 2000 / XP /Vista /Windows 7 and MAC OS x 10,36 above |