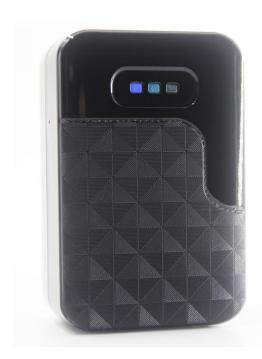

### 1 Description

This product is designed with lithium sulfur battery GPS / LBS hidden tracking device. The compact small design suitable for tracking and monitor vehicle and asset via monitoring system or mobile APP. Mainly using for vehicle rental, vehicle insurance, vehicle and asset tracking.

#### 2 Feastures

1) Standby 2 month

Disposable Lithium sulfur battery, yearly self-discharge <1%

Super low consumption design, standby current <2uA

2) Design

Waterproof: IP65

Anti-shock: 100G

Anti-static: IV class