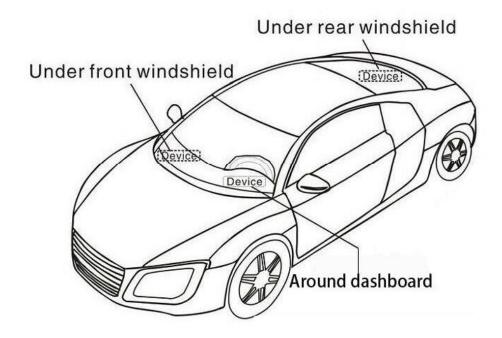

### 3 Install recommend

If the windscreen glued by metal thermal insulation layer or heating layer, it will reduce the GPS receive

signal and lead to GPS work disorder.