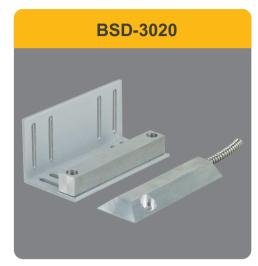

# **Magnetic Contact Switches**

#### **Overhead Door Contact**

## **Specification**

- Extude aluminum casting for harsh enironment
- Wire: #22AWG with 22" armored cable
- Longer cable available on request
- Optional " L " bracket
- Resistor, Diode and Supervisory Loop available on request