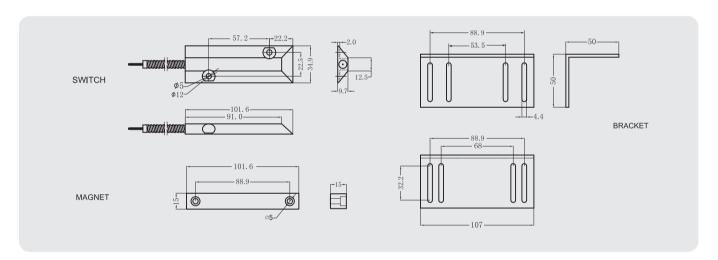

# **Magnetic Contact Switches**

#### **Overhead Door Contact**

## **Specification**

- Extude aluminum casting for harsh enironment
- Wire: #22AWG with 22" armored cable
- Longer cable available on request
- Optional " L " bracket
- Resistor, Diode and Supervisory Loop available on request



( (

### **Dimension**

(Unit:mm)



## **Order Information**

| Part<br>Number | Loop<br>Type  | Reed<br>Form | Closed Gap<br>[Inch(mm)] | Depature Gap<br>[Inch(mm)] | Maximum Initial<br>Contact Resistance<br>(Ohm) | Maximum<br>Contact Rating<br>(W) | Maximum<br>Switching Voltage<br>(VDC) | Maximum<br>Switching Current<br>(A) | Certification |
|----------------|---------------|--------------|--------------------------|----------------------------|------------------------------------------------|----------------------------------|---------------------------------------|-------------------------------------|---------------|
| BSD-3020       | Closed        | N/O          | 2.6 (65)                 | 2.66 (66)                  | 0.150                                          | 7.5                              | 100